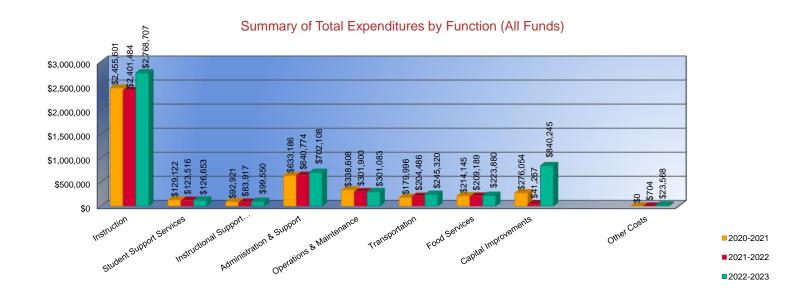

#### **Summary of Total Expenditures by Function (All Funds)**

|                                    | 2020-2021           | % of  | 2021-2022   | % of  | %      | 2022-2023   | % of  | %      |
|------------------------------------|---------------------|-------|-------------|-------|--------|-------------|-------|--------|
|                                    | Actual              | Total | Actual      | Total | Change | Budget      | Total | Change |
| Instruction                        | \$2,455,601         | 57%   | \$2,401,484 | 60%   | -2%    | \$2,768,707 | 52%   | 15%    |
| Student Support Services           | \$129,122           | 3%    | \$123,516   | 3%    | -4%    | \$126,653   | 2%    | 3%     |
| Instructional Support Services     | \$92,921            | 2%    | \$83,917    | 2%    | -10%   | \$99,550    | 2%    | 19%    |
| Administration & Support           | \$633,186           | 15%   | \$640,774   | 16%   | 1%     | \$702,108   | 13%   | 10%    |
| Operations & Maintenance           | \$338,608           | 8%    | \$301,900   | 8%    | -11%   | \$301,083   | 6%    | 0%     |
| Transportation                     | \$179,996           | 4%    | \$204,486   | 5%    | 14%    | \$245,320   | 5%    | 20%    |
| Food Services                      | \$214,145           | 5%    | \$209,189   | 5%    | -2%    | \$223,880   | 4%    | 7%     |
| Capital Improvements               | \$276,054           | 6%    | \$41,267    | 1%    | -85%   | \$840,245   | 16%   | 1936%  |
| Debt Services                      | \$0                 | 0%    | \$0         | 0%    | 0%     | \$0         | 0%    | 0%     |
| Other Costs                        | \$0                 | 0%    | \$704       | <1%   | 0%     | \$23,568    | 0%    | 3248%  |
| Total Expenditures <sup>1</sup>    | 4,319,633           | 100%  | \$4,007,237 | 100%  | -7%    | \$5,331,114 | 100%  | 33%    |
| Amount per Pupil                   | \$19,572            |       | \$17,978    |       | -8%    | \$20,568    |       | 14%    |
| Current Expenditures <sup>2</sup>  | \$3,998,157         | 100%  | \$3,931,629 | 100%  | -2%    | \$4,490,869 | 100%  | 14%    |
| Amount per Pupil                   | \$18,116            |       | \$17,639    |       | -3%    | \$17,326    |       | -2%    |
| Percent of Expenditures for Instru | uction <sup>3</sup> |       |             |       |        |             |       |        |
| Total Expenditures                 | \$2,443,487         | 57%   | \$2,367,143 | 59%   | 2%     | \$2,768,707 | 52%   | -7%    |
| Current Expenditures               | \$2,443,487         | 61%   | \$2,367,143 | 60%   | -1%    | \$2,768,707 | 62%   | 2%     |

<sup>1.</sup> Funds Included: (06) General, (07) Federal Funds, (08) Supplemental General, (10) Adult Education, (11) Preschool-Aged At-Risk, (12) Adult Supplemental Education, (13) At Risk (K-12), (14) Bilingual Education, (15) Virtual Education, (16) Capital Outlay, (18) Driver Education, (22) Extraordinary School Program, (26) Professional Development, (28) Parent Education, (29) Summer School, (30) Special Education, (34) Career and Postsecondary Education, (35) Gifts & Grants, (42) Special Liability Expense, (44) School Retirement, (51) KPERS Special Retirement Contribution, (53) Contingency Reserve, (55) Textbook & Student Material Revolving, (56) Activity Fund, (62) Bond & Interest #1, (63) Bond & Interest #2, (66) No-Fund Warrant, (67) Special Assessment, and (78) Special Education Coop Fund.

- 2. Current Expenditures excludes Capital Outlay (Code 16) and Bond Debt expenditures (Code 62 & 63)
- 3. Instruction excludes Capital Outlay (Code 16) and Bond Debt expenditures (Code 62 & 63)

Functions Included: Instruction (1000), Student Support Services (2100), Instructional Support Services (2200), Administration & Support (2300, 2400, 2500),

Operations & Maintenance (2600), Transportation (2700), Food Service (3100), Other Costs (2900, 3300), Capital Improvements (4000),

Debt Services (5100) and Transfers (5200)