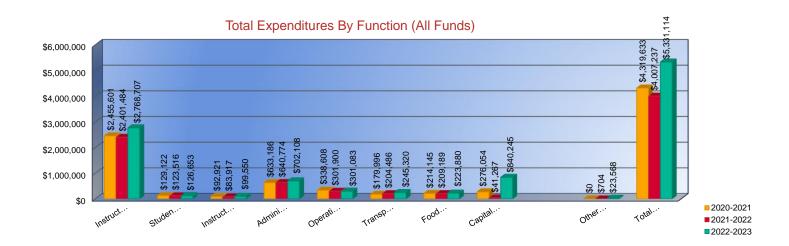

#### **Total Expenditures By Function (All Funds)**

| Instruction                     |
|---------------------------------|
| Student Support                 |
| Instructional Support           |
| Administration & Support        |
| Operations & Maintenance        |
| Transportation                  |
| Food Services                   |
| Capital Improvements            |
| Debt Services                   |
| Other Costs                     |
| Total Expenditures <sup>1</sup> |

| 2020-2021<br>Actual |
|---------------------|
| \$2,455,601         |
| \$129,122           |
| \$92,921            |
| \$633,186           |
| \$338,608           |
| \$179,996           |
| \$214,145           |
| \$276,054           |
| \$0                 |
| \$0                 |
| \$4,319,633         |

| 2021-2022<br>Actual |             |
|---------------------|-------------|
|                     | \$2,401,484 |
|                     | \$123,516   |
|                     | \$83,917    |
|                     | \$640,774   |
|                     | \$301,900   |
|                     | \$204,486   |
|                     | \$209,189   |
|                     | \$41,267    |
|                     | \$0         |
|                     | \$704       |
|                     | \$4,007,237 |

| 2022-2023<br>Budget |
|---------------------|
| \$2,768,707         |
| \$126,653           |
| \$99,550            |
| \$702,108           |
| \$301,083           |
| \$245,320           |
| \$223,880           |
| \$840,245           |
| \$0                 |
| \$23,568            |
| \$5,331,114         |

1. Funds Included: (06) General, (07) Federal Funds, (08) Supplemental General, (10) Adult Education, (11) Preschool-Aged At-Risk, (12) Adult Supplemental Education, (13) At Risk (K-12), (14) Bilingual Education, (15) Virtual Education, (16) Capital Outlay, (18) Driver Education, (22) Extraordinary School Program, (26) Professional Development, (28) Parent Education, (29) Summer School, (30) Special Education, (34) Career and Postsecondary Education, (35) Gifts & Grants, (42) Special Liability Expense, (44) School Retirement, (51) KPERS Special Retirement Contribution, (53) Contingency Reserve, (55) Textbook & Student Material Revolving, (56) Activity Fund, (62) Bond & Interest #1, (63) Bond & Interest #2, (66) No-Fund Warrant, (67) Special Assessment, and (78) Special Education Coop Fund.