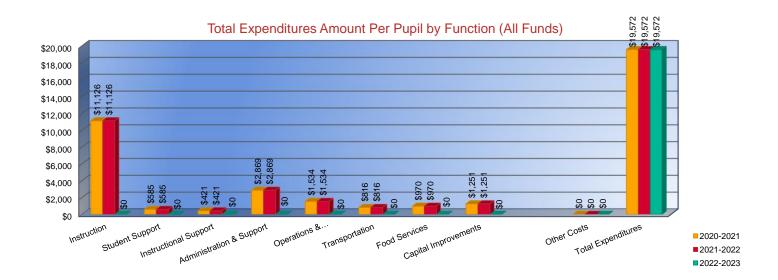

#### **Total Expenditures Amount Per Pupil by Function (All Funds)**

| Instruction                     |
|---------------------------------|
| Student Support                 |
| Instructional Support           |
| Administration & Support        |
| Operations & Maintenance        |
| Transportation                  |
| Food Services                   |
| Capital Improvements            |
| Debt Services                   |
| Other Costs                     |
| Total Expenditures <sup>1</sup> |
| Enrollment (FTE) <sup>2</sup>   |

| 2020-2021 |          |
|-----------|----------|
| Actual    |          |
|           | \$11,126 |
|           | \$585    |
|           | \$421    |
|           | \$2,869  |
|           | \$1,534  |
|           | \$816    |
|           | \$970    |
|           | \$1,251  |
|           | \$0      |
|           | \$0      |
|           | \$19,572 |
|           | 220.7    |

| 2021-2022<br>Actual |          |
|---------------------|----------|
|                     | \$10,774 |
|                     | \$554    |
|                     | \$376    |
|                     | \$2,875  |
|                     | \$1,354  |
|                     | \$917    |
|                     | \$938    |
|                     | \$185    |
|                     | \$0      |
|                     | \$3      |
|                     | \$17,978 |
|                     | 222.9    |

| 2022-2023 |
|-----------|
| Budget    |
| \$10,682  |
| \$489     |
| \$384     |
| \$2,709   |
| \$1,162   |
| \$946     |
| \$864     |
| \$3,242   |
| \$0       |
| \$91      |
| \$20,568  |
| 259.2     |

1. Funds Included: (06) General, (07) Federal Funds, (08) Supplemental General, (10) Adult Education, (11) Preschool-Aged At-Risk, (12) Adult Supplemental Education, (13) At Risk (K-12), (14) Bilingual Education, (15) Virtual Education, (16) Capital Outlay, (18) Driver Education, (22) Extraordinary School Program, (26) Professional Development, (28) Parent Education, (29) Summer School, (30) Special Education, (34) Career and Postsecondary Education, (35) Gifts & Grants, (42) Special Liability Expense, (44) School Retirement, (51) KPERS Special Retirement Contribution, (53) Contingency Reserve, (55) Textbook & Student Material Revolving, (56) Activity Fund, (62) Bond & Interest #1, (63) Bond & Interest #2, (66) No-Fund Warrant, (67) Special Assessment, and (78) Special Education Coop Fund.