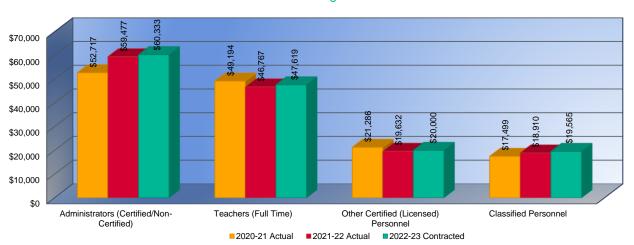

s; All Other Teachers.

Other Certified (Licensed) Personnel: Part-Time Teachers; Library Media Specialists; School Counselors; Clinical or School Psychologists; Speech Pathologists; Audiologists; Nurses (RN); Social Workers.

\*\*Attendance Services Staff; Library Media Aides; Security Officers; Regular Education Teacher Aides; Secretarial/Clerical; Special Education Paraprofessionals; Nurses Classified Personnel: (LPN); Food Service Workers; Custodians; Bus Drivers.

Substitutes/Temporary: \*\*Substitute Teachers, Rule 10 Coaches, Coaching Assistants and other short term temporary help.

Total Salary: Report total salary including employee reduction plans\*\*\*, supplemental, extra pay for summer school, and board paid fringe benefits (employer paid)\*\*\*\*.

#### **Average Salaries**



<sup>\*</sup>FTE for Certified Administrators, Teachers and Other Certified (Licensed) Personnel is defined by the local school board. Generally FTE for teachers with a 9-10 month contract should be reported as 1.0; FTE for Principals with a 10-12 month contract should be reported as 1.0; FTE for Superintendents with a 12 month contract should be reported as 1.0.

<sup>\*\*</sup>FTE of 1.0 for Non-Certified Administrators, Classified Personnel and Substitutes/Temporary should be based upon 2,080 hours.

<sup>\*\*\*</sup>Employee reduction plans include benefits received by employees under a Section 125 Salary Reduction Agreement. Does not include social security, workers' compensation, and unemployment insurance.

<sup>\*\*\*\*</sup>Board paid fringe benefits (employer paid) include grou