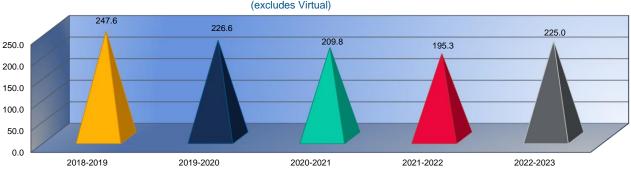

| 2020-2021 |          |
|-----------|----------|
| Actual    |          |
|           | \$11,126 |
|           | \$585    |
|           | \$421    |
|           | \$2,869  |
|           | \$1,534  |
|           | \$816    |
|           | \$970    |
|           | \$1,251  |
|           | \$0      |
|           | \$0      |
|           | \$19,572 |
|           | 220.7    |

| 2021-2022<br>Actual |          |
|---------------------|----------|
|                     | \$10,774 |
|                     | \$554    |
|                     | \$376    |
|                     | \$2,875  |
|                     | \$1,354  |
|                     | \$917    |
|                     | \$938    |
|                     | \$185    |
|                     | \$0      |
|                     | \$3      |
|                     | \$17,978 |
|                     | 222.9    |

| 2022-2023 |
|-----------|
| Budget    |
| \$10,682  |
| \$489     |
| \$384     |
| \$2,709   |
| \$1,162   |
| \$946     |
| \$864     |
| \$3,242   |
| \$0       |
| \$91      |
| \$20,568  |
| 259.2     |