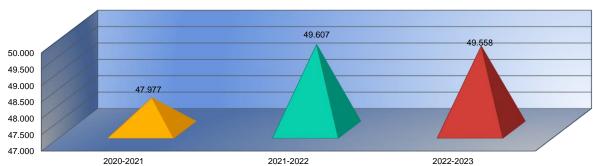

#### **Total Expenditures Amount Per Pupil by Function (All Funds)**

| Instruction                     |
|---------------------------------|
| Student Support                 |
| Instructional Support           |
| Administration & Support        |
| Operations & Maintenance        |
| Transportation                  |
| Food Services                   |
| Capital Improvements            |
| Debt Services                   |
| Other Costs                     |
| Total Expenditures <sup>1</sup> |
| Enrollment (FTE) <sup>2</sup>   |

| 2020-2021 |          |
|-----------|----------|
| Actual    |          |
|           | \$11,126 |
|           | \$585    |
|           | \$421    |
|           | \$2,869  |
|           | \$1,534  |
|           | \$816    |
|           | \$970    |
|           | \$1,251  |
|           | \$0      |
|           | \$0      |
|           | \$19,572 |
|           | 220.7    |

| 2021-2022<br>Actual |          |
|---------------------|----------|
|                     | \$10,774 |
|                     | \$554    |
|                     | \$376    |
|                     | \$2,875  |
|                     | \$1,354  |
|                     | \$917    |
|                     | \$938    |
|                     | \$185    |
|                     | \$0      |
|                     | \$3      |
|                     | \$17,978 |
|                     | 222.9    |

| 2022-2023 |
|-----------|
| Budget    |
| \$10,682  |
| \$489     |
| \$384     |
| \$2,709   |
| \$1,162   |
| \$946     |
| \$864     |
| \$3,242   |
| \$0       |
| \$91      |
| \$20,568  |
| 259.2     |