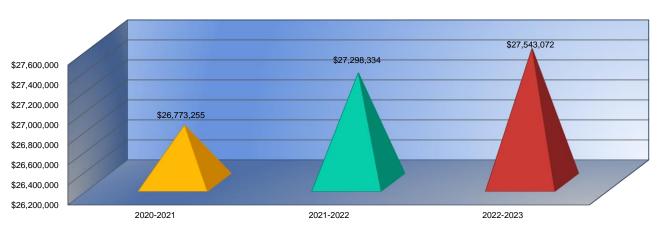

#### **Summary of Total Expenditures by Function (All Funds)**

|                                    | 2020-2021           | % of  | 2021-2022   | % of  | %      | 2022-2023   | % of  | %      |
|------------------------------------|---------------------|-------|-------------|-------|--------|-------------|-------|--------|
|                                    | Actual              | Total | Actual      | Total | Change | Budget      | Total | Change |
| Instruction                        | \$2,455,601         | 57%   | \$2,401,484 | 60%   | -2%    | \$2,768,707 | 52%   | 15%    |
| Student Support Services           | \$129,122           | 3%    | \$123,516   | 3%    | -4%    | \$126,653   | 2%    | 3%     |
| Instructional Support Services     | \$92,921            | 2%    | \$83,917    | 2%    | -10%   | \$99,550    | 2%    | 19%    |
| Administration & Support           | \$633,186           | 15%   | \$640,774   | 16%   | 1%     | \$702,108   | 13%   | 10%    |
| Operations & Maintenance           | \$338,608           | 8%    | \$301,900   | 8%    | -11%   | \$301,083   | 6%    | 0%     |
| Transportation                     | \$179,996           | 4%    | \$204,486   | 5%    | 14%    | \$245,320   | 5%    | 20%    |
| Food Services                      | \$214,145           | 5%    | \$209,189   | 5%    | -2%    | \$223,880   | 4%    | 7%     |
| Capital Improvements               | \$276,054           | 6%    | \$41,267    | 1%    | -85%   | \$840,245   | 16%   | 1936%  |
| Debt Services                      | \$0                 | 0%    | \$0         | 0%    | 0%     | \$0         | 0%    | 0%     |
| Other Costs                        | \$0                 | 0%    | \$704       | <1%   | 0%     | \$23,568    | 0%    | 3248%  |
| Total Expenditures <sup>1</sup>    | 4,319,633           | 100%  | \$4,007,237 | 100%  | -7%    | \$5,331,114 | 100%  | 33%    |
| Amount per Pupil                   | \$19,572            |       | \$17,978    |       | -8%    | \$20,568    |       | 14%    |
| Current Expenditures <sup>2</sup>  | \$3,998,157         | 100%  | \$3,931,629 | 100%  | -2%    | \$4,490,869 | 100%  | 14%    |
| Amount per Pupil                   | \$18,116            |       | \$17,639    |       | -3%    | \$17,326    |       | -2%    |
| Percent of Expenditures for Instru | uction <sup>3</sup> |       |             |       |        |             |       |        |
| Total Expenditures                 | \$2,443,487         | 57%   | \$2,367,143 | 59%   | 2%     | \$2,768,707 | 52%   | -7%    |
| Current Expenditures               | \$2,443,487         | 61%   | \$2,367,143 | 60%   | -1%    | \$2,768,707 | 62%   | 2%     |

| 2020-2021<br>Actual |
|---------------------|
| \$2,455,601         |
| \$129,122           |
| \$92,921            |
| \$633,186           |
| \$338,608           |
| \$179,996           |
| \$214,145           |
| \$276,054           |
| \$0                 |
| \$0                 |
| \$4,319,633         |

| 2021-2022<br>Actual |             |
|---------------------|-------------|
|                     | \$2,401,484 |
|                     | \$123,516   |
|                     | \$83,917    |
|                     | \$640,774   |
|                     | \$301,900   |
|                     | \$204,486   |
|                     | \$209,189   |
|                     | \$41,267    |
|                     | \$0         |
|                     | \$704       |
|                     | \$4,007,237 |

| 2022-2023<br>Budget |
|---------------------|
| \$2,768,707         |
| \$126,653           |
| \$99,550            |
| \$702,108           |
| \$301,083           |
| \$245,320           |
| \$223,880           |
| \$840,245           |
| \$0                 |
| \$23,568            |
| \$5,331,114         |