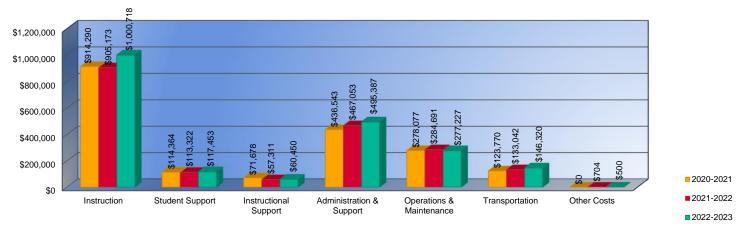

## Summary of General and Supplemental General Fund Expenditures by Function\*

|                          |             | %     |             | %     |        |             | %     |        |
|--------------------------|-------------|-------|-------------|-------|--------|-------------|-------|--------|
|                          | 2020-2021   | of    | 2021-2022   | of    | %      | 2022-2023   | of    | %      |
| -                        | Actual      | Total | Actual      | Total | Change | Budget      | Total | Change |
| Instruction              | \$914,290   | 47%   | \$905,173   | 46%   | -1%    | \$1,000,718 | 48%   | 11%    |
| Student Support          | \$114,364   | 6%    | \$113,322   | 6%    | -1%    | \$117,453   | 6%    | 4%     |
| Instructional Support    | \$71,678    | 4%    | \$57,311    | 3%    | -20%   | \$60,450    | 3%    | 5%     |
| Administration & Support | \$436,543   | 23%   | \$467,053   | 24%   | 7%     | \$495,387   | 24%   | 6%     |
| Operations & Maintenance | \$278,077   | 14%   | \$284,691   | 15%   | 2%     | \$277,227   | 13%   | -3%    |
| Transportation           | \$123,770   | 6%    | \$133,042   | 7%    | 7%     | \$146,320   | 7%    | 10%    |
| Capital Improvements     | \$0         | 0%    | \$0         | 0%    | 0%     | \$0         | 0%    | 0%     |
| Other Costs              | \$0         | \$0   | \$704       | <1%   | 0%     | \$500       | <1%   | -29%   |
| Total Expenditures       | \$1,938,722 | 100%  | \$1,961,296 | 100%  | 1%     | \$2,098,055 | 100%  | 7%     |
| Amount per Pupil         | \$8,784     |       | \$8,799     |       | 0%     | \$8,094     |       | -8%    |

<sup>\*</sup>The Summary of General and Supplemental General Fund Expenditures by Function comes from pages 6-13 and is the sum of the "General Fund" and "Supplemental General Fund" line items.