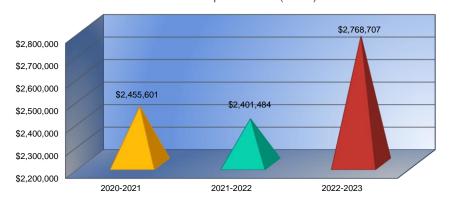

#### **Summary of Total Expenditures by Function (All Funds)**

|                                    | 2020-2021           | % of  | 2021-2022   | % of  | %      | 2022-2023   | % of  | %      |
|------------------------------------|---------------------|-------|-------------|-------|--------|-------------|-------|--------|
|                                    | Actual              | Total | Actual      | Total | Change | Budget      | Total | Change |
| Instruction                        | \$2,455,601         | 57%   | \$2,401,484 | 60%   | -2%    | \$2,768,707 | 52%   | 15%    |
| Student Support Services           | \$129,122           | 3%    | \$123,516   | 3%    | -4%    | \$126,653   | 2%    | 3%     |
| Instructional Support Services     | \$92,921            | 2%    | \$83,917    | 2%    | -10%   | \$99,550    | 2%    | 19%    |
| Administration & Support           | \$633,186           | 15%   | \$640,774   | 16%   | 1%     | \$702,108   | 13%   | 10%    |
| Operations & Maintenance           | \$338,608           | 8%    | \$301,900   | 8%    | -11%   | \$301,083   | 6%    | 0%     |
| Transportation                     | \$179,996           | 4%    | \$204,486   | 5%    | 14%    | \$245,320   | 5%    | 20%    |
| Food Services                      | \$214,145           | 5%    | \$209,189   | 5%    | -2%    | \$223,880   | 4%    | 7%     |
| Capital Improvements               | \$276,054           | 6%    | \$41,267    | 1%    | -85%   | \$840,245   | 16%   | 1936%  |
| Debt Services                      | \$0                 | 0%    | \$0         | 0%    | 0%     | \$0         | 0%    | 0%     |
| Other Costs                        | \$0                 | 0%    | \$704       | <1%   | 0%     | \$23,568    | 0%    | 3248%  |
| Total Expenditures <sup>1</sup>    | 4,319,633           | 100%  | \$4,007,237 | 100%  | -7%    | \$5,331,114 | 100%  | 33%    |
| Amount per Pupil                   | \$19,572            |       | \$17,978    |       | -8%    | \$20,568    |       | 14%    |
| Current Expenditures <sup>2</sup>  | \$3,998,157         | 100%  | \$3,931,629 | 100%  | -2%    | \$4,490,869 | 100%  | 14%    |
| Amount per Pupil                   | \$18,116            |       | \$17,639    |       | -3%    | \$17,326    |       | -2%    |
| Percent of Expenditures for Instru | uction <sup>3</sup> |       |             |       |        |             |       |        |
| Total Expenditures                 | \$2,443,487         | 57%   | \$2,367,143 | 59%   | 2%     | \$2,768,707 | 52%   | -7%    |
| Current Expenditures               | \$2,443,487         | 61%   | \$2,367,143 | 60%   | -1%    | \$2,768,707 | 62%   | 2%     |

| 2020-2021<br>Actual |
|---------------------|
| \$2,455,601         |
| \$129,122           |
| \$92,921            |
| \$633,186           |
| \$338,608           |
| \$179,996           |
| \$214,145           |
| \$276,054           |
| \$0                 |
| \$0                 |
| \$4,319,633         |

| 2021-2022<br>Actual |             |
|---------------------|-------------|
|                     | \$2,401,484 |
|                     | \$123,516   |
|                     | \$83,917    |
|                     | \$640,774   |
|                     | \$301,900   |
|                     | \$204,486   |
|                     | \$209,189   |
|                     | \$41,267    |
|                     | \$0         |
|                     | \$704       |
|                     | \$4,007,237 |

| 2022-2023<br>Budget |
|---------------------|
| \$2,768,707         |
| \$126,653           |
| \$99,550            |
| \$702,108           |
| \$301,083           |
| \$245,320           |
| \$223,880           |
| \$840,245           |
| \$0                 |
| \$23,568            |
| \$5,331,114         |